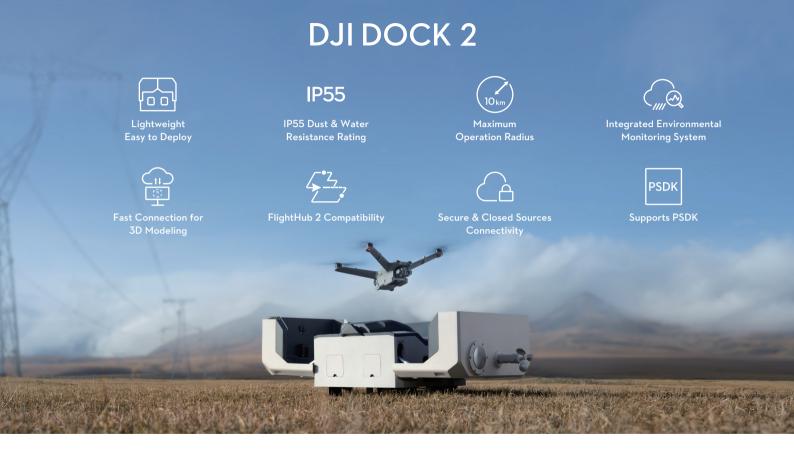

# DJI DOCK 2

Easy Operation, Superior Results

### Easy Deployment, Ready to Go

- Lightweight Design
- Efficient Site Evaluation

## Rugged, Reliable, Recharged

- IP55 Dustproof and Waterproof
- Integrated Environmental Monitoring System
- Integrated Environmental Monitoring System
- Six-Month Maintenance Interval
- Abnormal Condition Notifications
- Improved Landing Stability