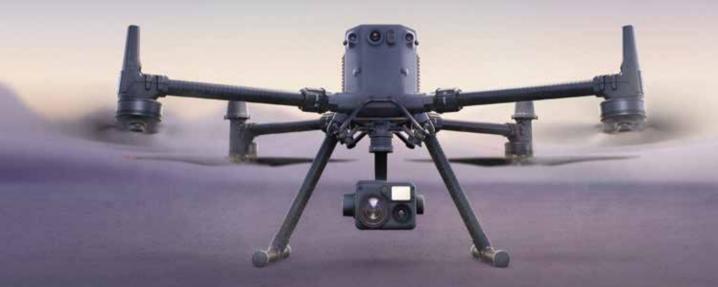

# MATRICE 350 RTK

**FULLY POWERED TO FORGE AHEAD** 

### 

- 55-Min Max Flight Time
- IP55 Rating
- -20° to 50° C (-4° to 122° F) Operating Temperature
- 7000m Max Flight Altitude
- 2.7kg Max Payload

### Enhanced Video Transmission Performance

- 4-Antenna O3 Enterprise Transmission
- Triple-Channel 1080p Transmission

### Enhanced Flight Safety

- Arm Lock Indicator
- 6-Directional Sensing & Positioning
- Night-Vision FPV Camera
- CSM Radar Support