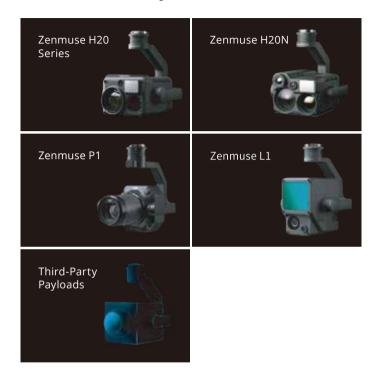

# MATRICE 350 RTK

**FULLY POWERED TO FORGE AHEAD** 

### Professional Payloads "



#### **Extensive Accessories**



### 

- 55-Min Max Flight Time
- IP55 Rating
- -20° to 50° C (-4° to 122° F) Operating Temperature
- 7000m Max Flight Altitude
- 2.7kg Max Payload

### Enhanced Video Transmission Performance

- 4-Antenna O3 Enterprise Transmission
- Triple-Channel 1080p Transmission

## New Control Experience

- DII RC Plus
- DJI Pilot 2

### Upgraded Battery System

- 400 Battery Cycles [2]
- Battery Hot Swapping
- Battery Station Storage Mode/ Ready-to-Fly Mode
- 360°-Movement Battery Station Wheels

### Enhanced Flight Safety

- Arm Lock Indicator
- 6-Directional Sensing & Positioning
- Night-Vision FPV Camera
- CSM Radar Support

### Intelligent Operation

- Centimeter-Level High-Precision Mapping Without GCPs
- Al Spot-Check for Automated Precision Inspection
- Clo