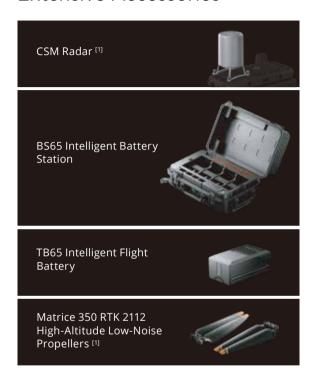

#### **Extensive Accessories**

### Upgraded Battery System

- 400 Battery Cycles [2]
- Battery Hot Swapping
- Battery Station Storage Mode/ Ready-to-Fly Mode
- 360°-Movement Battery Station Wheels

### Enhanced Flight Safety

- Arm Lock Indicator
- 6-Directional Sensing & Positioning
- Night-Vision FPV Camera
- CSM Radar Support