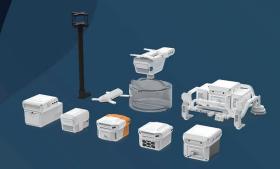

#### Sense Up to 9 Gases at a Time

Sniffer4D is able to obtain up to 9 gas concentration distributions at one time. Users can flexibly choose or alter their sensor configurations that suit their applications and budgets.

#### Available Parameters

TVOC | SO2 | CO | NO2 | O3 | PM1.0 | PM2.5 | PM10 |

CxHy/CH4/LEL | H2S | HCl | TSP/PM100 | NH3 | CO2 | HCN | H2 | PH3 | HCHO

Cl2 | O2 | NO | Odor (OU) | High-resolution CH4\* |

Wind Speed & Direction\* | Nuclear Radiation\* | Gas Sapling\*

\*Externally-mounted modules that do not occupy the internal space.