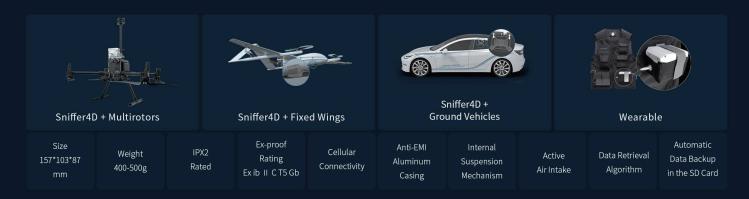

## >>> Designed for Drones & Ground Vehicles

Agile & flexible. Designed to work under motion, vibration, and EMI. Cellular connectivity enables real-time data transmission with unlimited range. Data retrieval algorithm and automatic data backup ensure data integrity to the highest level.