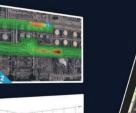

#### Advanced Real-time Visualization

Sniffer4D Mapper software visualizes and analyzes data from one or more Sniffer4Ds in real time, providing intuitive & insightful information for decision makers.

1 2D Isoline Map

2 2D Grid Map

3 3D Point Cloud