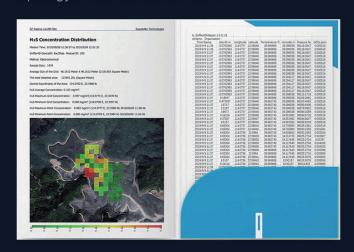

#### Advanced Real-time Visualization

Sniffer4D Mapper software visualizes and analyzes data from one or more Sniffer4Ds in real time, providing intuitive & insightful information for decision makers.

1 2D Isoline Map

2 2D Grid Map

3 3D Point Cloud

### One-click Result Delivery

After a mission, simply click a button to generate a mission report containing key results, or a CSV file containing all the raw data. Reporting your work has never been easier.