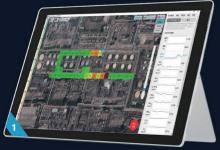

#### Advanced Real-time Visualization

Sniffer4D Mapper software visualizes and analyzes data from one or more Sniffer4Ds in real time, providing intuitive & insightful information for decision makers.

1 2D Isoline Map

2 2D Grid Map

3 3D Point Cloud