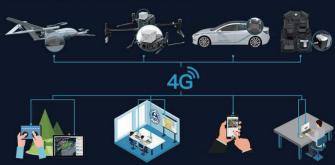

#### 🚶 See Your Real-time Data, Anywhere

Sniffer4D's built-in cellular connectivity & US-based Cloud server enable secure real-time data transmission with unlimited range to decision makers in different locations.

On-site Remote Operation Center

Anywhere

## >>> Designed for Drones & Ground Vehicles

Agile & flexible. Designed to work under motion, vibration, and EMI. Cellular connectivity enables real-time data transmission with unlimited range. Data retrieval algorithm and automatic data backup ensure data integrity to the highest level.