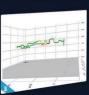

#### >>> More Software Features

- \* Display real-time working status of Sniffer4D, including device name, GNSS satellite number, relative altitude, volume of data to be retrieved. Control Sniffer4D V2's highbrightness warning LEDs, gas sampling module, and other functionalities.
- Retrieve unreceived data during communication breakdown.
- Display real-time measurement values and their time series graphs.
- Generate real-time 2D grid gas/PM concentration heat map.
- \* Generate real-time 2D isoline gas/PM concentration heat map.
- \* Generate real-time 3D point cloud gas/PM concentration heat map.
- \* Display real-time drone camera view and save geo-tagged screenshots ("Video Streaming Service" needs to be selected).
- Estimate Fuel Sulfur Content (FSC) using proprietary inversion algorithm.
- \* Support loading multiple historical data files into the software for post analysis.